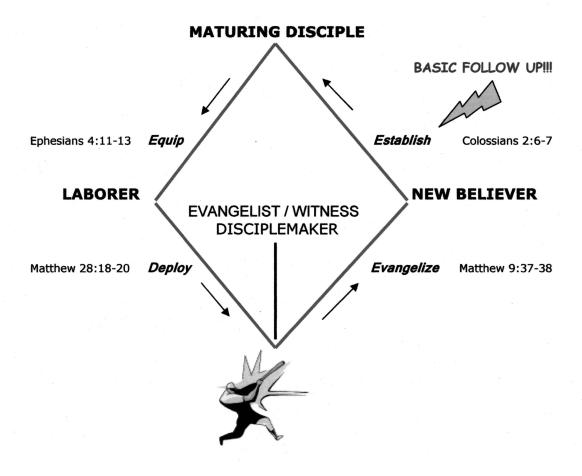

Every believer is located somewhere on the diamond. Where are you? Where is the person you are helping? As a disciplemaker, our primary focus in follow up is to establish and equip believers to live fruitful and spiritually reproductive lives in Christ. Rarely will one person help a new believer round all the bases to full maturity and reproduction. More common is that you play a significant role at one or two phases in the believer's development and God uses others to help him at other times along the way.